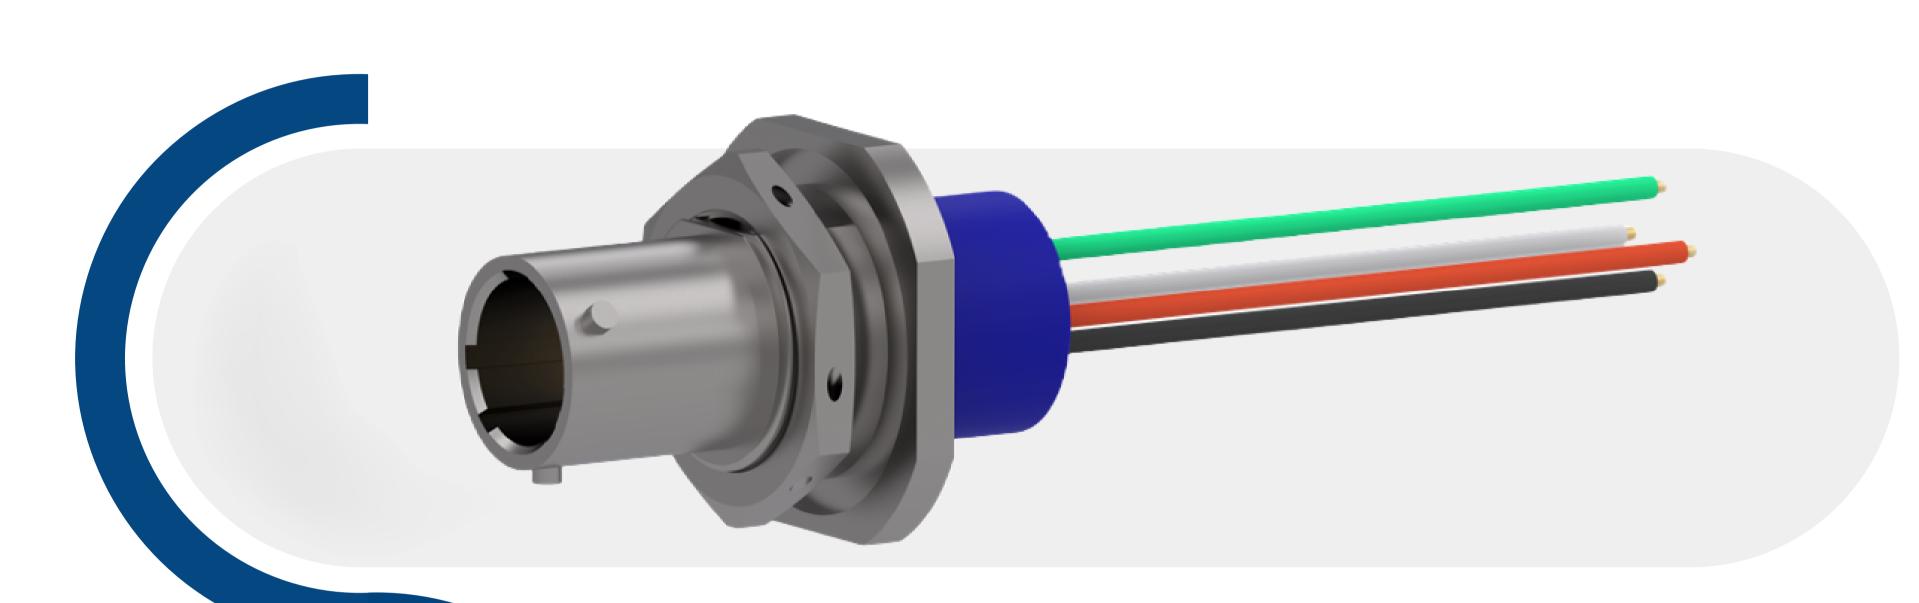

#### **PotCon Bulkhead Connectors**

Standard and custom hermetic bulkhead connectors for vacuum and pressure applications