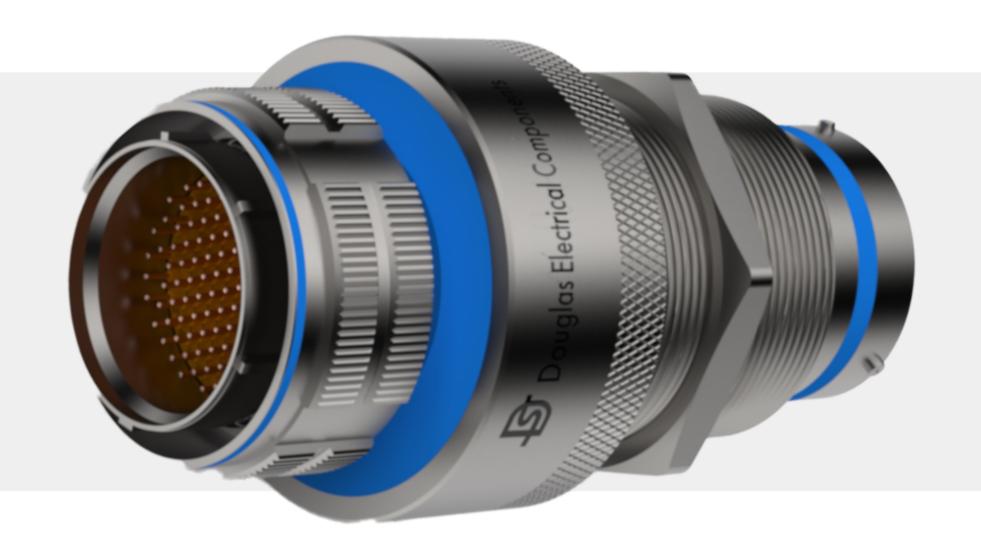

# **RFW/PFW Connector Assemblies**

Customized mechanical interface of your choice to make a plug-and-play hermetic electromechanical assembly