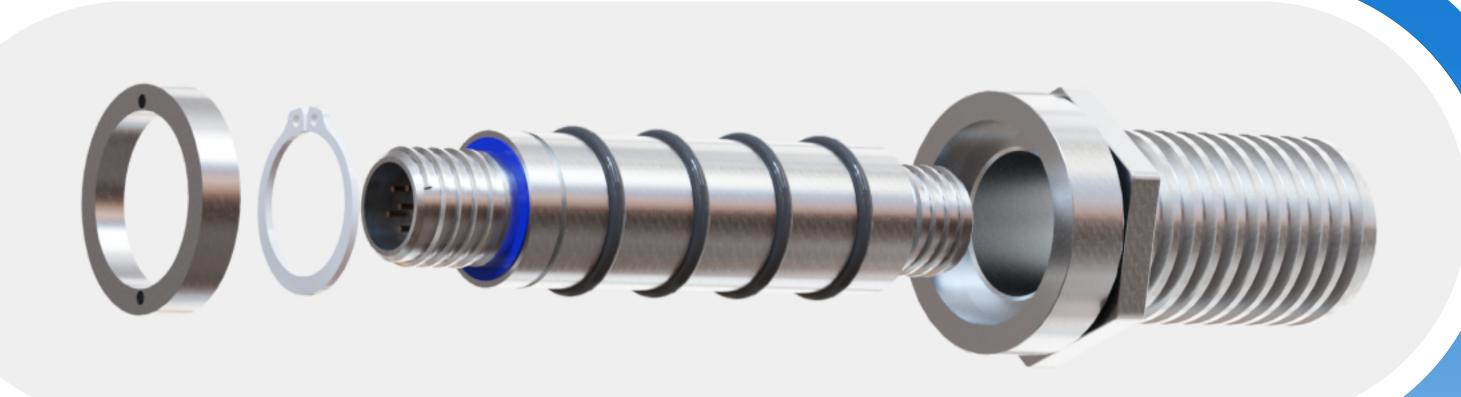

### PTR Push Through Feedthroughs

Bulkhead feedthroughs with replaceable electrical connection inserts for vacuum and pressure applications