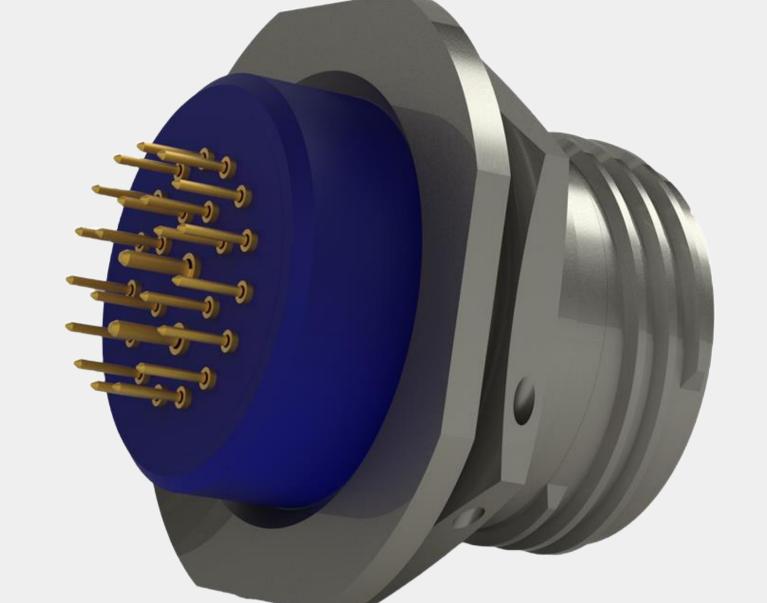

## **BPC Backpotted Connectors**

Hermetically seal virtually any connector type with an integral electrical connection of your choice